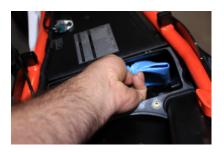

2019 KTM 790 Adventure / Adventure R fitting instructions.

1. Remove air box access panel. (Wipe clean before removing)

2. Remove air filter retaining wedge.

3. Remove air filter & air filter retaining box.