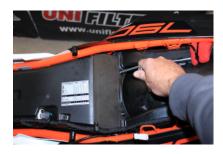

2019 KTM 790 Adventure / Adventure R fitting instructions.

1. Remove air box access panel. (Wipe clean before removing)

2. Remove air filter retaining wedge.

3. Remove air filter & air filter retaining box.