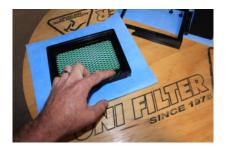

4. Wipe air box clean.

5. Unifiter recommends using sealing grease on the sealing edge of the air filter. (Bearing grease is the best option)

6. Place the air filter retaining box over the Unifilter.

7. Install the air filter back into the bike and secure with the retaining wedge.