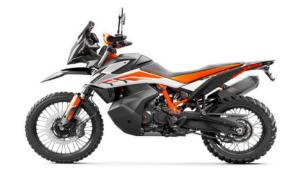

2019 KTM 790 Adventure / Adventure R fitting instructions.

1. Remove air box access panel. (Wipe clean before removing)

2. Remove air filter retaining wedge.

3. Remove air filter & air filter retaining box.