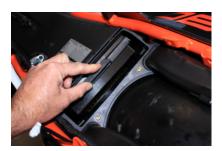

4. Wipe air box clean.

5. Unifiter recommends using sealing grease on the sealing edge of the air filter. (Bearing grease is the best option)

6. Place the air filter retaining box over the Unifilter.

7. Install the air filter back into the bike and secure with the retaining wedge.

8. Place the black sealing foam on the top side of the filter. Unifilter recommends using the foam seal to prevent dust build up on the top sealing point.

9. Re-fit the access panel and seat.