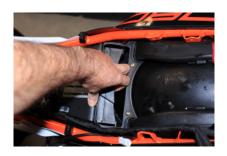

2019 KTM 790 Adventure / Adventure R fitting instructions.

1. Remove air box access panel. (Wipe clean before removing)

2. Remove air filter retaining wedge.

3. Remove air filter & air filter retaining box.

4. Wipe air box clean.

5. Unifiter recommends using sealing grease on the sealing edge of the air filter. (Bearing grease is the best option)

6. Place the air filter retaining box over the Unifilter.

7. Install the air filter back into the bike and secure with the retaining wedge.